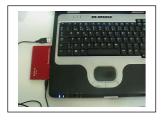

## Your invariable companion

Your mobile phone, always running out of energy unexpectedly?

Be independent with the recharger in a business trip, long voyage and on an outing. Compatible with Nokia mobile phones.

Easy as two plus two!

Only two light indicators: green and red.

Only two sockets: in and out.

Soneco DE's capacity allows charging your device

four times in a row.

You can recharge Soneco DE-360 from PC with USB cable 1000 times!