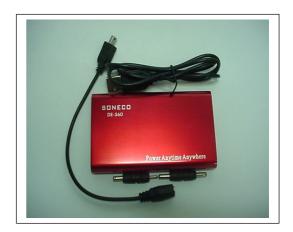

Easy as two plus two!

Only two light indicators: green and red.

Only two sockets: in and out.

Soneco DE's capacity allows charging your device

four times in a row.

You can recharge Soneco DE-360 from PC with USB cable 1000 times!

## **Specifications:**

Model Soneco DE-360 4,2 -5,0V 650 mA DC Input DC Output 5,4 V 500 mA 4000 mAh Capacity 100x61x13 mm Size Weight 115 g Sycle time 1000 times AC 90V - 240 V, 50-60 Hz AC adapter

( (