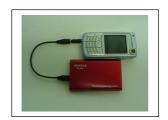

## Your invariable companion

Your mobile phone, always running out of energy unexpectedly?

Be independent with the recharger in a business trip, long voyage and on an outing. Compatible with Nokia mobile phones.

Easy as two plus two!

Only two light indicators: green and red.

Only two sockets: in and out.

Soneco DE's capacity allows charging your device

four times in a row.

You can recharge Soneco DE-360 from PC with USB cable 1000 times!